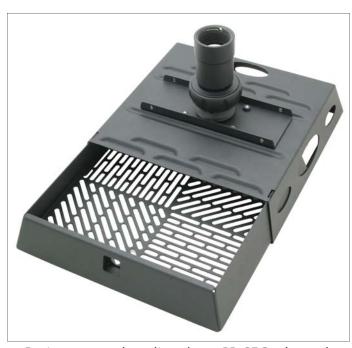

The GB-SEC1 also features a larger interior tray which allows installers/integrators to house cabling and other A/V interface equipment in a secure enclosure.

The only security mount on the market to offer lateral shift and a recessed barrel lock, the GB-SEC1 is also backed by Premier Mounts' exclusive limited lifetime warranty.

Model: GB-SEC1B (black) Model: GB-SEC1W (white)

Fits: Projectors up to 65lbs. and A/V equipment

Heavy duty steel-barrel lock keeps projector and A/V equipment safe and secure.

Projector attaches directly to GB-SEC1 through slots. Lower tray slides out for easy access to equipment once installed.